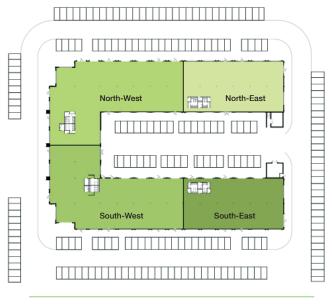

# Only 2 miles from Junction 4 / M20

\* Floor Areas (gross internal approx)

| Whole building | 36,443 GIA | 3,386 | 163            |
|----------------|------------|-------|----------------|
| South-East     | 11,356     | 1055  | 51             |
| South-West     | 6,997      | 650   | 31             |
| North-East     | 6,997      | 650   | 31             |
| North-West     | 11,356     | 1055  | 51             |
|                | sq ft      | sq m  | parking spaces |

 $^{*}NB$  – the building is available as a whole or in any combination of the above