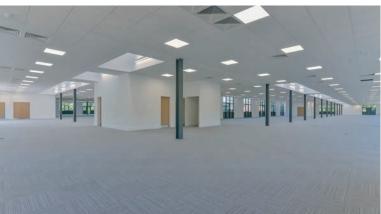

## Specification - the building has been refurbished and upgraded to provide:

- New 3 pipe VRV air conditioning throughout with high specification HVAC system
- 4 WC cores with male/female and accessible facilities
- Raised floors with 155 mm void and full carpeting
- Single storey building providing 3.2m clear ceiling height
- Suspended ceiling with recessed compliant LED lighting