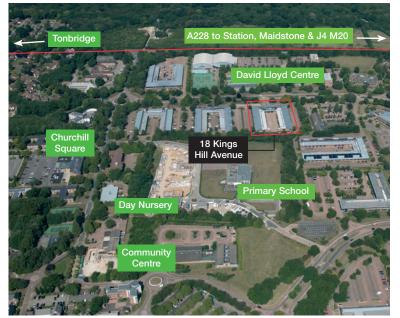

### Location

Kings Hill is 2 miles from Junction 4 of the M20 which leads to the M26/ M25 and from there to Heathrow, Gatwick, Stansted and City airports. Ebbsfleet International is just 25 minutes by road. Free parking, plus car share scheme and shuttle bus link to West Malling for Kings Hill railway station, with services into London, are welcomed by visitors and staff alike.

With c9,000 people living in Kings Hill, business occupiers benefit from a doorstep pool of labour. Employees enjoy the village centre shops, pub, restaurants, day nurseries, golf course, cricket ground, sports park and David Lloyd fitness centre.