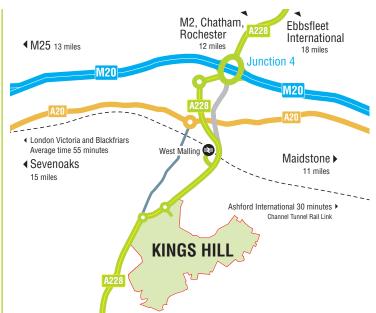

### Location

Kings Hill is 2 miles from Junction 4 of the M20 which leads to the M26/ M25 and from there to Heathrow, Gatwick, Stansted and City airports. Ebbsfleet International is just 25 minutes by road. Free parking, plus car share scheme and shuttle bus link to West Malling for Kings Hill railway station, with services into London, are welcomed by visitors and staff alike.

# Only 2 miles from Junction 4 / M20

\* Floor Areas (gross internal approx)

| Whole building | 36,443 GIA | 3,386 | 163            |
|----------------|------------|-------|----------------|
| South-East     | 11,356     | 1055  | 51             |
| South-West     | 6,997      | 650   | 31             |
| North-East     | 6,997      | 650   | 31             |
| North-West     | 11,356     | 1055  | 51             |
|                | sq ft      | sq m  | parking spaces |