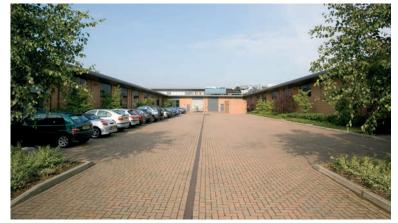

The single storey building footprint is designed around a service courtyard, providing self contained space with dedicated entrances and adjacent car parking.

Front and rear access, service courtyard

EPC – C52

Automatic, glazed main entrance doors with electric door curtain

Terms - On application