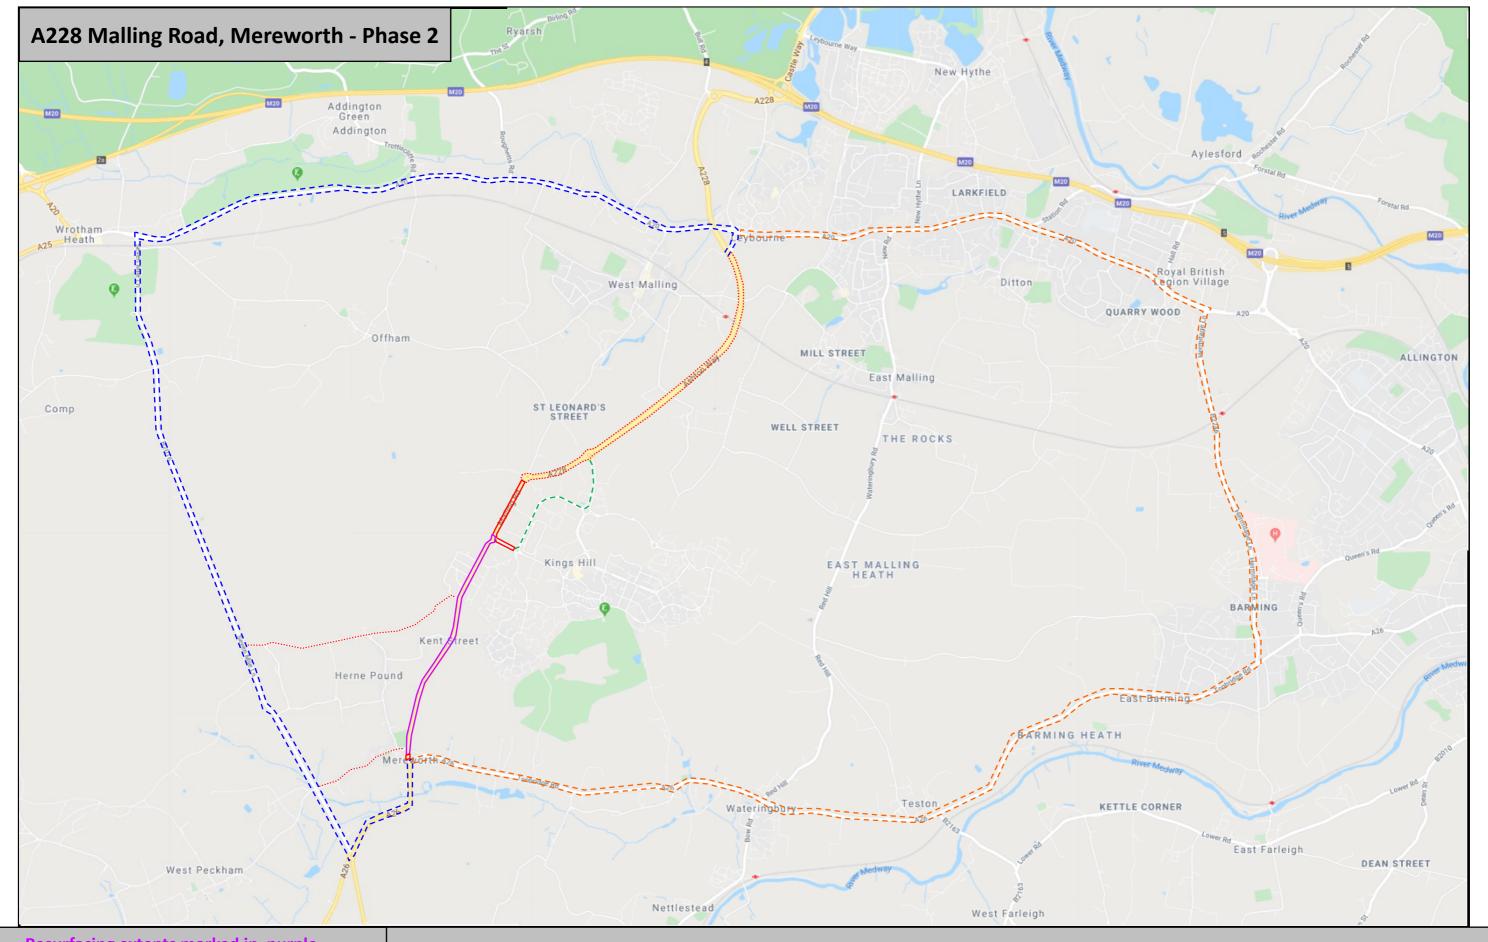

Diversion for over-height vehicles via A26 Tonbridge Road, B2246 Hermitage Lane, A20 London Road, A228 Ashton Way and vice versa.

Localised diversion for vehicles exiting West Malling via Teston Road.

Resurfacing extents marked in purple
Closure extents marked in solid red
Obstructed through route marked in dotted red
Primary diversion marked in blue
Localised diversion marked in green
Over-height vehicle diversion marked in orange

Primary diversion via A26 Tonbridge Road, Seven Mile Lane, A20 London Road, A228 Ashton Way and vice versa.

Diversion for over-height vehicles via A26 Tonbridge Road, B2246 Hermitage Lane, A20 London Road, A228 Ashton Way and vice versa.

Localised diversion for wishing to exit Kings Hill via Kings Hill Avenue, Tower View (Not to be signed; private land)