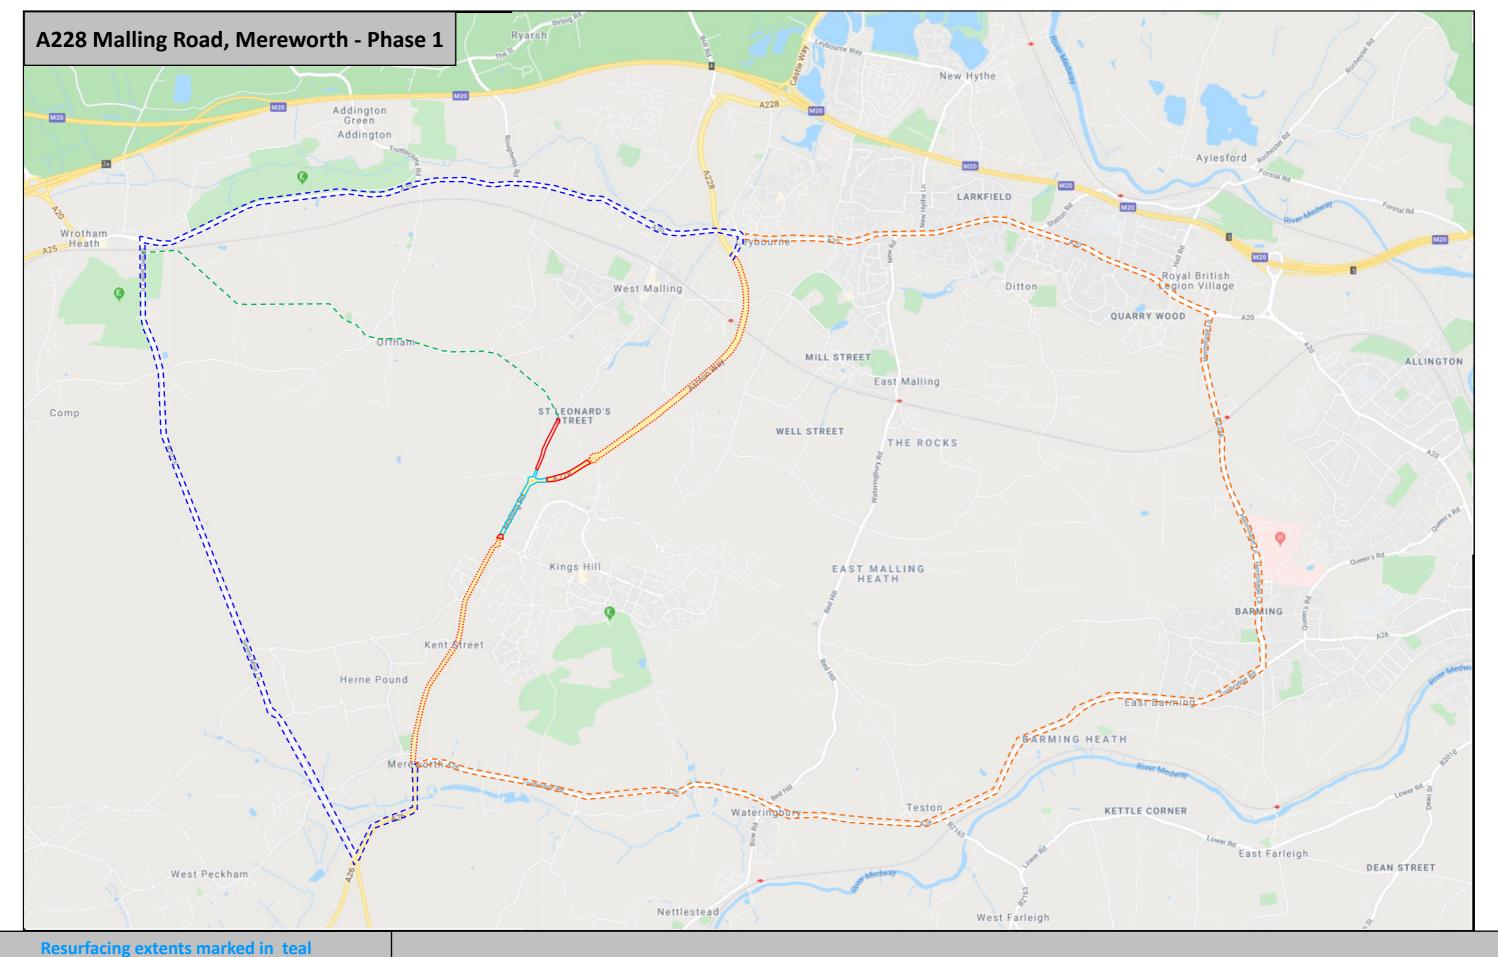

Closure extents marked in solid red

Obstructed through route marked in dotted red

Primary diversion marked in blue

Localised diversion marked in green

Over-height vehicle diversion marked in orange

Primary diversion via A26 Tonbridge Road, Seven Mile Lane, A20 London Road, A228 Ashton Way and vice versa.

Diversion for over-height vehicles via A26 Tonbridge Road, B2246 Hermitage Lane, A20 London Road, A228 Ashton Way and vice versa.

Localised diversion for vehicles exiting West Malling via Teston Road.

Resurfacing extents marked in purple
Closure extents marked in solid red
Obstructed through route marked in dotted red
Primary diversion marked in blue
Localised diversion marked in green
Over-height vehicle diversion marked in orange