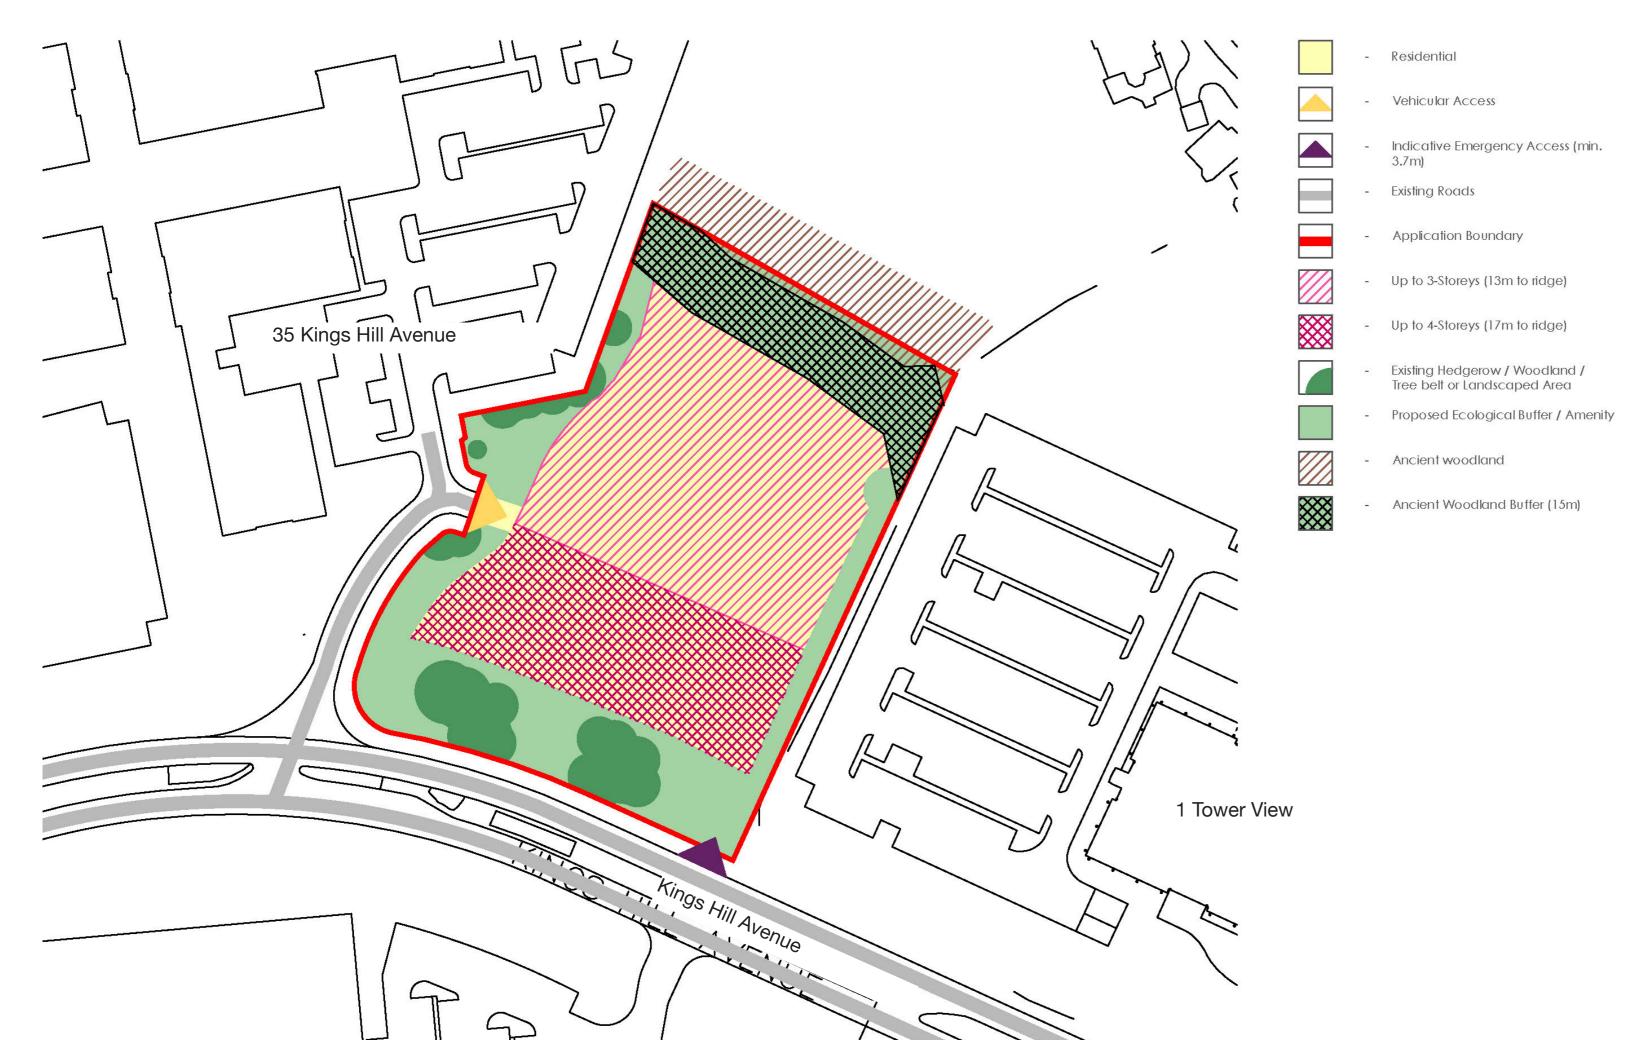

## Development site between 1 Tower View and 35 Kings Hill Avenue

- The development proposed comprises an apartment scheme consisting of approximately 70 1 and 2 bed flats;
- Affordable housing will be provided at 40% in accordance with TMBC Policy;
- Access will be from Kings Hill Avenue and the shared access road to the adjacent offices;
- The landscape buffer and existing trees to the Kings Hill Avenue frontage will be retained, with buildings set back;
- A protection zone will be provided to the Ancient Woodland north of the site;
- Apartment buildings will be potentially 4 storeys to the Kings Hill Avenue frontage and 3 storeys within site;
- Outdoor community space will be provided, with green amenity space and green landscaped edges to the buildings; and
- Parking will be provided in compliance with TMBC Policy.