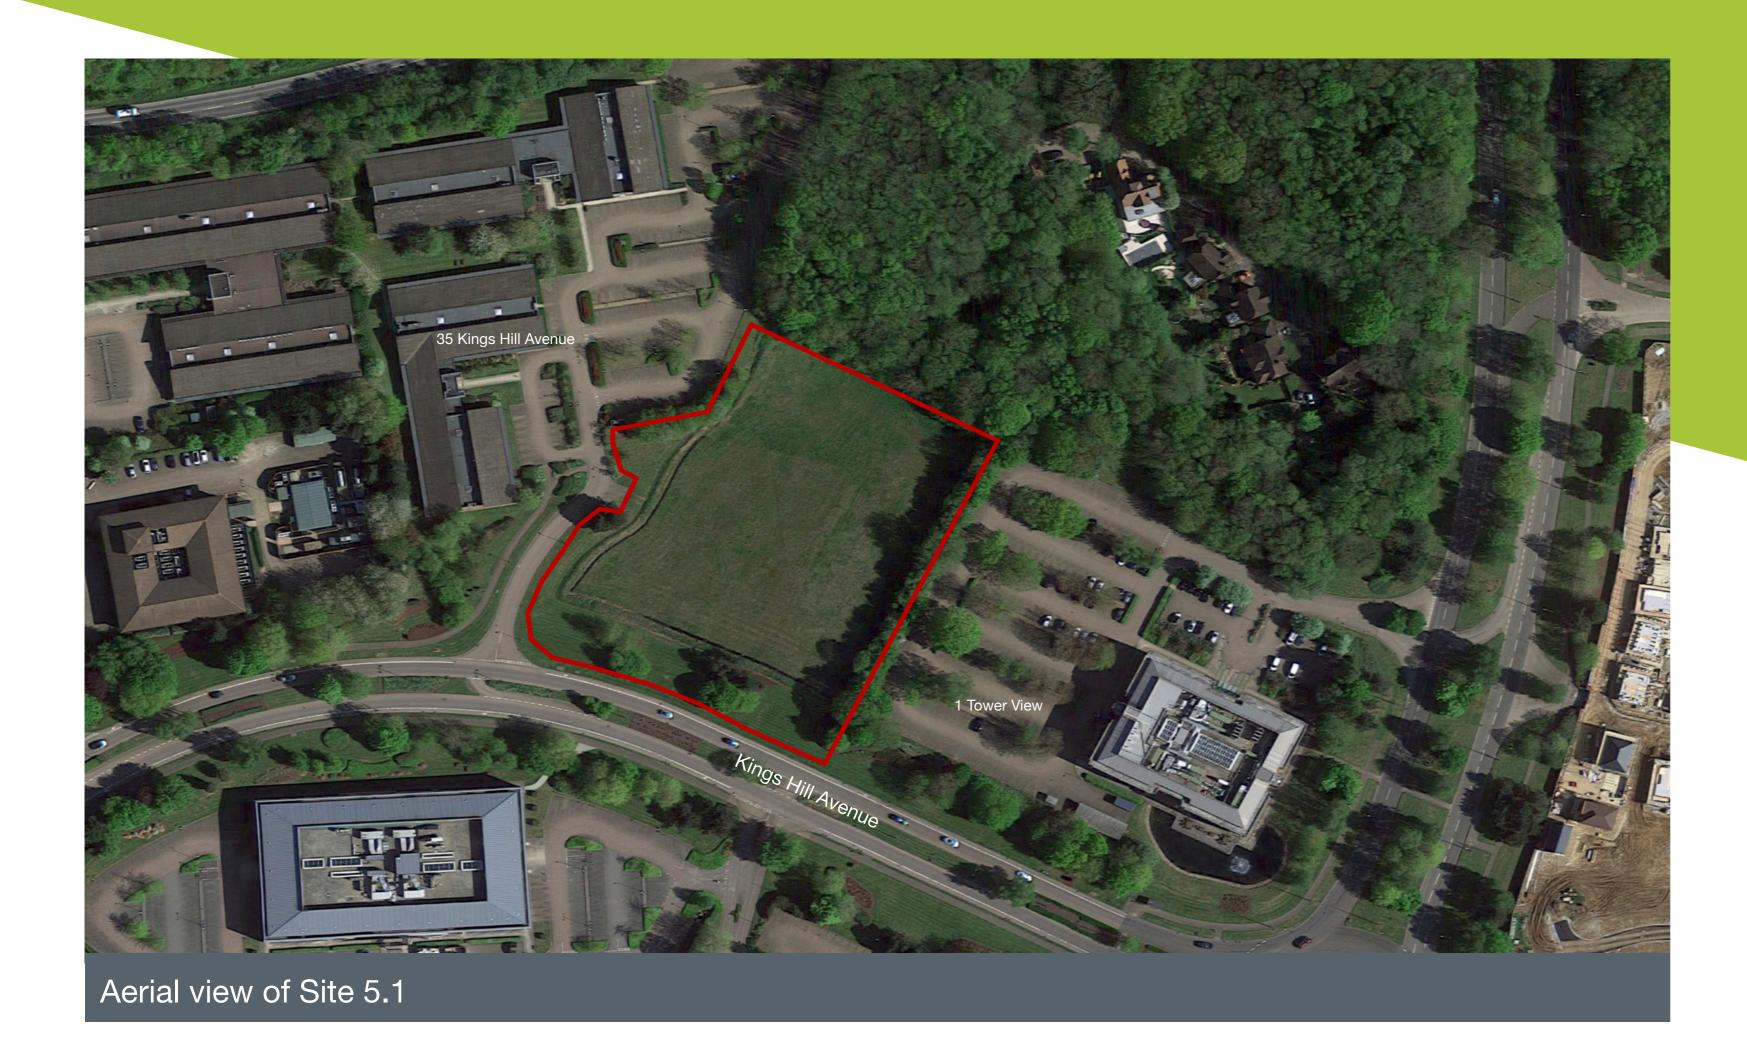

## WINGS HILL Site 5.1

## Development site between 1 Tower View and 35 Kings Hill Avenue

- The development proposed comprises an apartment scheme consisting of approximately 70 1 and 2 bed flats;
- Affordable housing will be provided at 40% in accordance with TMBC Policy;
- Access will be from Kings Hill Avenue and the shared access road to the adjacent offices;
- The landscape buffer and existing trees to the Kings Hill Avenue frontage will be retained, with buildings set back;
- A protection zone will be provided to the Ancient Woodland north of the site;
- Apartment buildings will be potentially 4 storeys to the Kings Hill Avenue frontage and 3 storeys within site;
- Outdoor community space will be provided, with green amenity space and green landscaped edges to the buildings; and
- Parking will be provided in compliance with TMBC Policy.