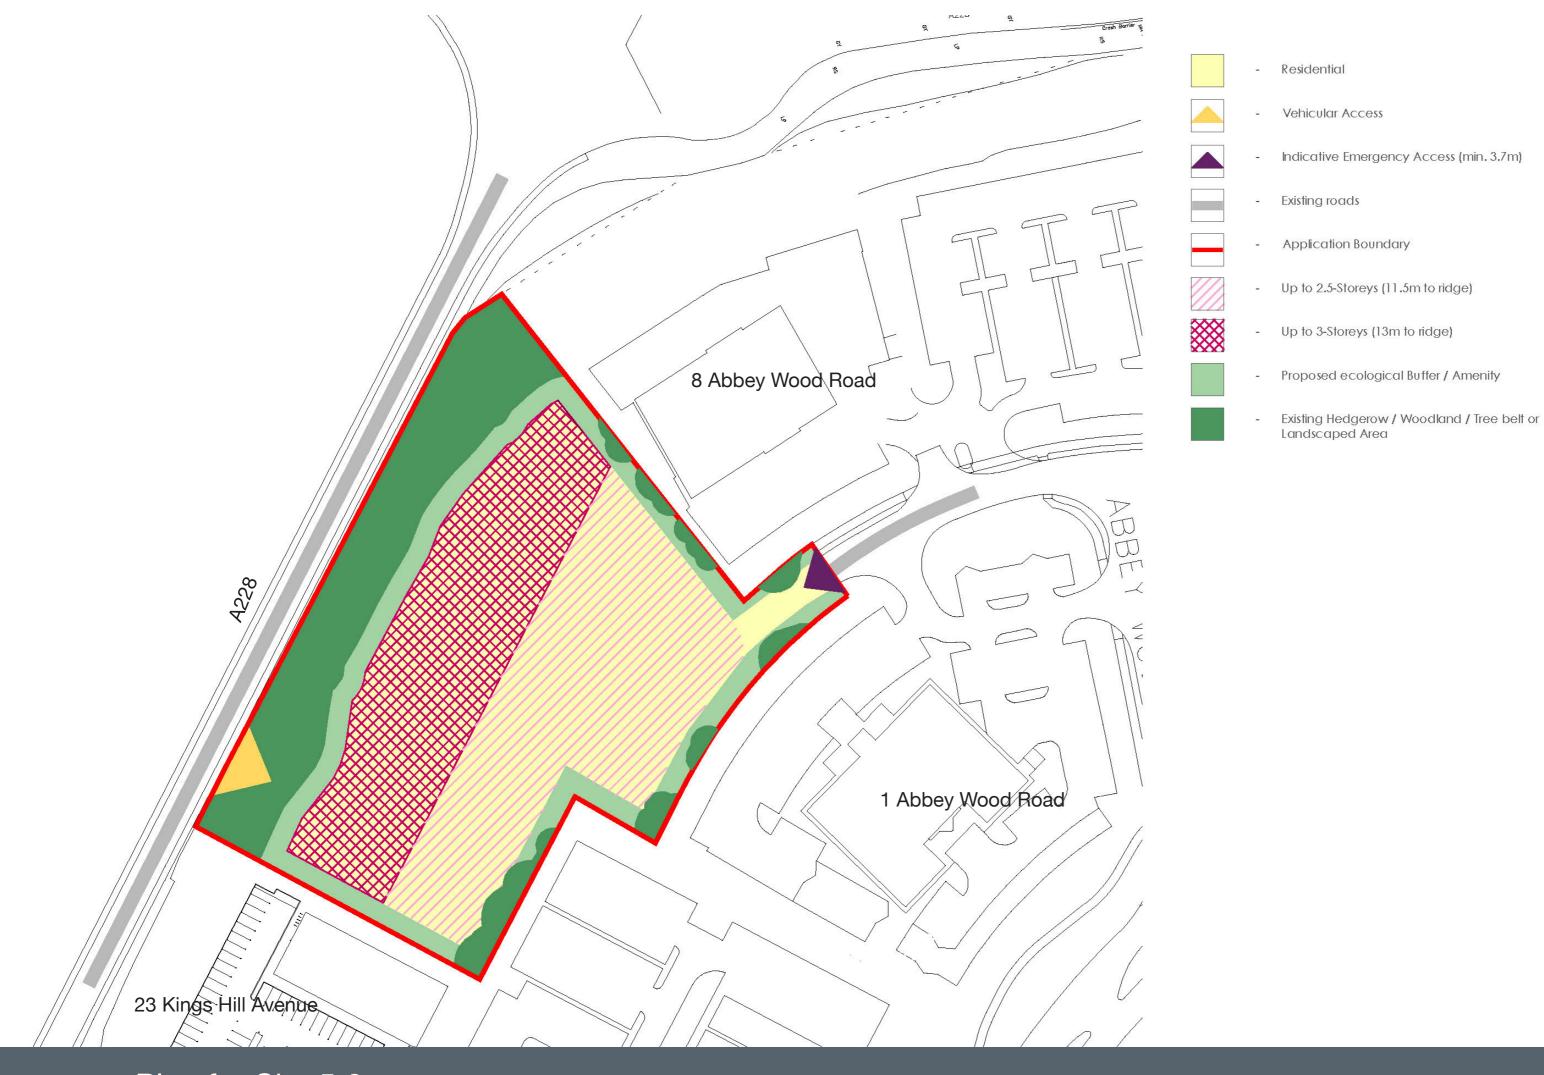

## Development site between 23 Kings Hill Avenue and 8 Abbey Wood Road

- The development proposed comprises an apartment scheme consisting of approximately 70 1 and 2 bed flats;
- Affordable housing will be provided at 40% in accordance with TMBC Policy;
- A new access will be formed from the A228 Malling Road;
- The landscape buffer and existing trees to the Malling Road frontage will be retained, with buildings set back;
- A protection zone will be provided to the Ancient woodland north of the site;
- Apartment buildings will be potentially 3 storeys;
- Outdoor community space will be provided, with green amenity space and green edges to the buildings; and
- Parking will be provided in compliance with TMBC Policy.