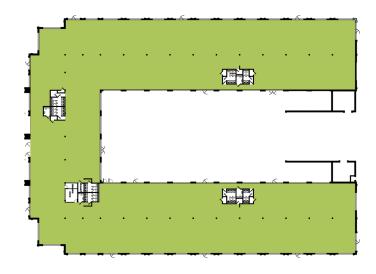

A self-contained, air conditioned office flex building providing

36,443 sq ft (3,386 sq m) (GIA)

The single storey building footprint is designed around a service courtyard, providing self contained space with dedicated entrances and adjacent car parking.

### Specification - the building is being refurbished to upgrade its specification and will be available in Q1 2020

- > 3 pipe VRV air conditioning throughout
- 4 WC cores with male/female and disabled facilities
- Raised floors with 180mm void and full carpeting
- Single storey building providing 3.8m clear height at the courtyard elevation
- Suspended ceiling with recessed compliant LED lighting
- > Front and rear access, service courtyard
- EPC targeting C