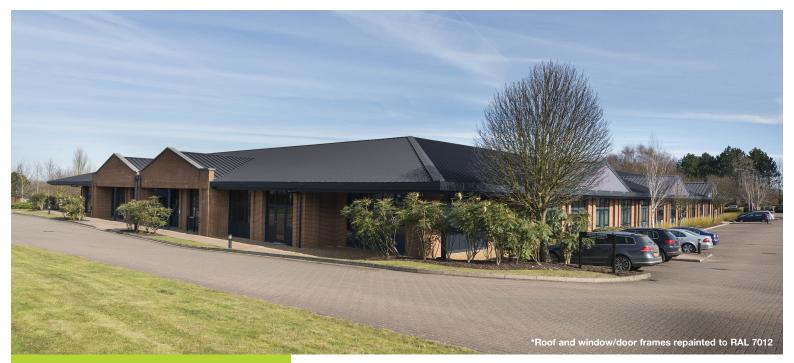

#### Description

The building, designed by Michael Kilgour Architects, provides versatile, low maintenance, cost effective accommodation for a whole range of businesses. It can be configured for research and development, high-tech production, disaster recovery, call centres, office, ancillary storage or any combination of these functions.

### Specification - the building is being refurbished to upgrade its specification and will be available in Q1 2020

- > 3 pipe VRV air conditioning throughout
- 4 WC cores with male/female and disabled facilities
- Raised floors with 180mm void and full carpeting
- Single storey building providing 3.8m clear height at the courtyard elevation
- Suspended ceiling with recessed compliant LED lighting
- > Front and rear access, service courtyard
- EPC targeting C