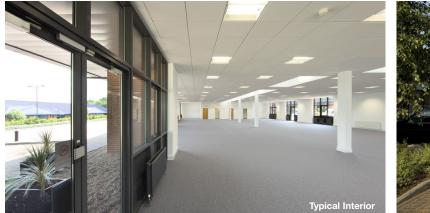

#### Description

The building, designed by Michael Kilgour Architects, provides versatile, low maintenance, cost effective accommodation for a whole range of businesses. It can be configured for research and development, high-tech production, disaster recovery, call centres, office, ancillary storage or any combination of these functions.

### Specification - the building is being refurbished to upgrade its specification and will be available in Q1 2020

- > 3 pipe VRV air conditioning throughout
- 4 WC cores with male/female and disabled facilities
- Raised floors with 180mm void and full carpeting
- Single storey building providing 3.8m clear height at the courtyard elevation
- Suspended ceiling with recessed compliant LED lighting
- > Front and rear access, service courtyard
- EPC targeting C