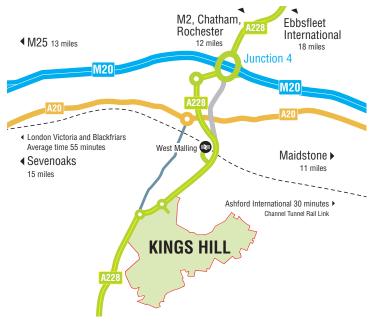

#### Location

Kings Hill is 2 miles from Junction 4 of the M20 which leads to the M26/ M25 and from there to Heathrow, Gatwick, Stansted and City airports. Ebbsfleet International is just 25 minutes by road. Free parking, plus car share scheme and shuttle bus link to West Malling for Kings Hill railway station, with services into London, are welcomed by clients and staff alike.