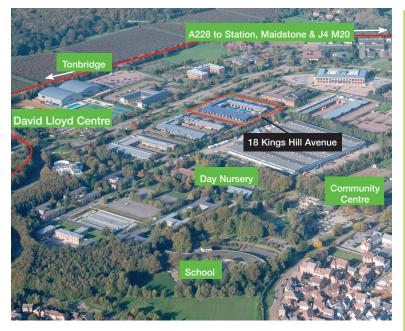

#### Location

Kings Hill is 2 miles from Junction 4 of the M20 which leads to the M26/ M25 and from there to Heathrow, Gatwick, Stansted and City airports. Ebbsfleet International is just 25 minutes by road. Free parking, plus car share scheme and shuttle bus link to West Malling for Kings Hill railway station, with services into London, are welcomed by clients and staff alike.

With c9,000 people living in Kings Hill, business occupiers benefit from a doorstep pool of labour. Employees enjoy the village centre shops, pub, restaurants, day nurseries, golf course, cricket ground, sports park and David Lloyd fitness centre.