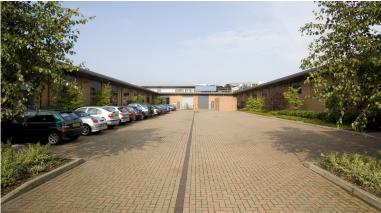

The single storey building footprint is designed around a service courtyard, providing self contained space with dedicated entrances and adjacent car parking.

### Specification - the building is being refurbished to upgrade its specification and will be available in Q1 2020

- > 3 pipe VRV air conditioning throughout
- 4 WC cores with male/female and disabled facilities
- Raised floors with 180mm void and full carpeting
- Single storey building providing 3.8m clear height at the courtyard elevation
- Suspended ceiling with recessed compliant LED lighting
- > Front and rear access, service courtyard
- EPC targeting C