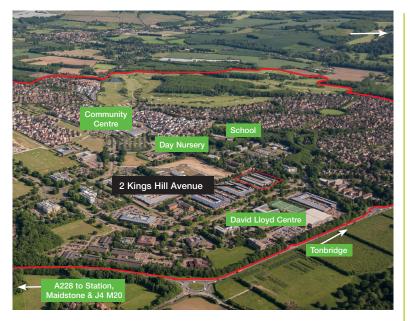

#### Location

Kings Hill is 2 miles from Junction 4 of the M20 which leads to the M26/M25 and from there to Heathrow, Gatwick, Stansted and City airports. Ebbsfleet International is just 25 minutes by road. Free parking, plus car share scheme and shuttle bus link to West Malling for Kings Hill railway station, with services into London, are welcomed by clients and staff alike. With 9,000 people living in Kings Hill, business occupiers benefit from a doorstep pool of labour. Employees enjoy the live/work/play community's shops, restaurants, day nurseries, golf course, cricket ground, sports park and David Lloyd fitness centre.