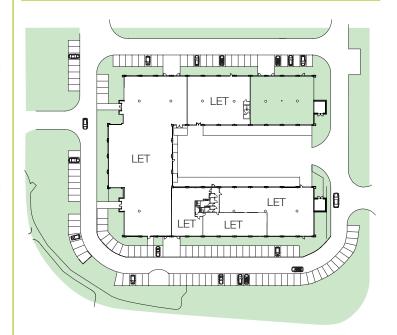

2 Kings Hill Avenue

Kings Hill, J4 M20, Kent

Office flex building providing a suite of 2,339 sq ft (217 sq m) GIA with 11 car parking spaces

The single storey building footprint is designed around a service courtyard, providing self contained space with dedicated entrances and adjacent car parking.

#### Floor Area (gross internal approx)

|              | sq ft | sq m | parking spaces |
|--------------|-------|------|----------------|
| Vacant Suite | 2,339 | 217  | 11             |