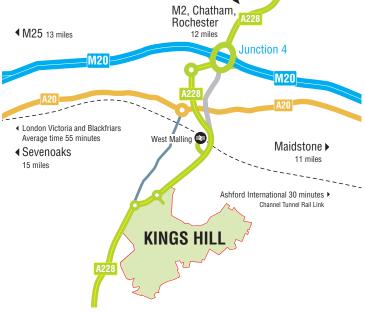

#### Location

Kings Hill is 2 miles from Junction 4 of the M20 which leads to the M26/M25 and from there to Heathrow, Gatwick, Stansted and City airports. Ebbsfleet International is just 25 minutes by road. Free parking, plus car share scheme and shuttle bus link to West Malling for Kings Hill railway station, with services into London, are welcomed by clients and staff alike. With 9,000 people living in Kings Hill, business occupiers benefit from a doorstep pool of labour. Employees enjoy the live/work/play community's shops, restaurants, day nurseries, golf course, cricket ground, sports park and David Lloyd fitness centre.