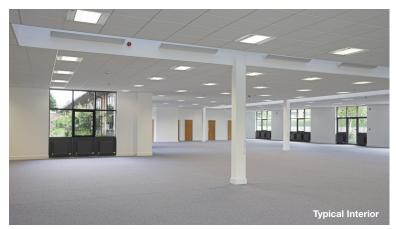

## **Description**

The building, designed by MKA Architects, provides versatile, low maintenance, cost effective accommodation for a whole range of businesses. It can be configured for research and development, high-tech production, disaster recovery, call centres, office, ancillary storage or any combination of these functions.

### **Landlord's Specification**

- Gas fired central heating, naturally ventilated.
- Air conditioning tenant option.
- Steel frame construction with eaves height of 3.8m to the courtyard, reducing to 3.2m on the outward elevations.
- Concrete flooring with a ground loading of 15kN/m², finished to receive 180mm.
- Pitched roof to the front elevations and flat roof to the rear, capable of supporting tenants' plant and equipment.
- Conventional WC cores.
- Flexible fit out package to suit occupiers' full range of uses.
- 3 phase electricity supply.
- PPC-C67.