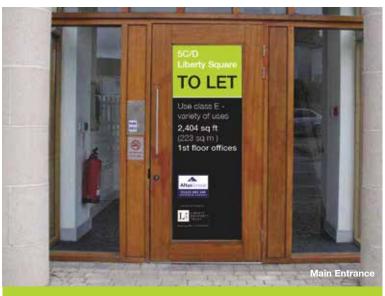

5C/D Liberty Square

Kings Hill, J4 M20, Kent

Office suite to LET

First Floor Use class E - variety of uses 2,404 sq ft (223 sq m)

**Description** – Located in Liberty Square, the village centre, this first floor office suite comprises a reception, open plan office, meeting rooms and kitchenette.

**Specification** – The premises benefits from the previous tenant's fit out: