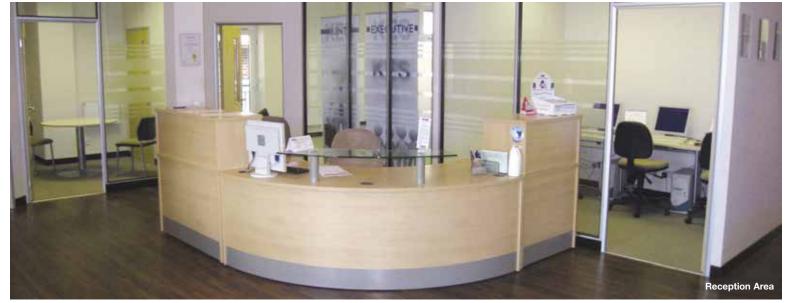

**Description** – Located in Liberty Square, the village centre, this first floor office suite comprises a reception, open plan office, meeting rooms and kitchenette.

**Specification** – The premises benefits from the previous tenant's fit out:

- Self contained access from ground floor via dedicated lift or stairs
- Carpeted throughout
- Intruder and fire alarm
- Male and Female WC facilities
- > Perimeter trunking
- > Reception area

**EPC** - D-87.