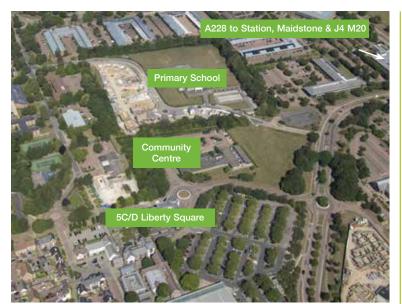

## Location

Kings Hill is 2 miles from Junction 4 of the M20 which leads to the M26/M25 and from there to Heathrow, Gatwick, Stansted and City airports. Ebbsfleet International is just 25 minutes by road. Free parking, plus car share scheme and shuttle bus link to West Malling for Kings Hill railway station, with services into London, are welcomed by visitors and staff alike.

With c9,000 people living in Kings Hill, business occupiers benefit from a doorstep pool of labour. Employees enjoy the village centre shops, pub, restaurants, day nurseries, golf course, cricket ground, sports park and David Lloyd fitness centre.