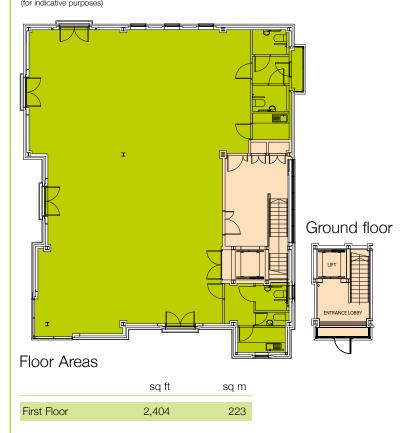

5C/D Liberty Square

Kings Hill, J4 M20, Kent

Office suite to LET

First Floor Use class E - variety of uses 2,404 sq ft (223 sq m)

**Description** – Located in Liberty Square, the village centre, this first floor office suite comprises a reception, open plan office, meeting rooms and kitchenette.

**Specification** – The premises benefits from the previous tenant's fit out:

- Self contained access from ground floor via dedicated lift or stairs
- Carpeted throughout
- Intruder and fire alarm
- Male and Female WC facilities
- > Perimeter trunking
- > Reception area

**EPC** - D-87.

Terms - On application.

**Kings Hill Property Management** – A site based team provides planned property maintenance, a rapid response and 24 hour help desk.

www.kings-hill.com

First floor plan and ground floor entrance lobby