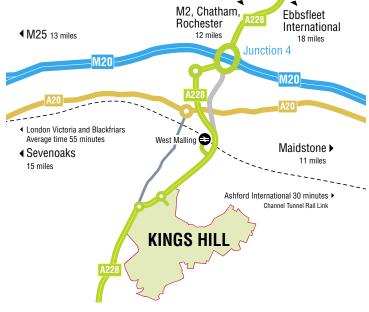

## Location

Kings Hill is 2 miles from Junction 4 of the M20 which leads to the M26/M25 and from there to Heathrow, Gatwick, Stansted and City airports. Ebbsfleet International is just 25 minutes by road. Free parking, plus car share scheme and shuttle bus link to West Malling for Kings Hill railway station, with services into London, are welcomed by visitors and staff alike.