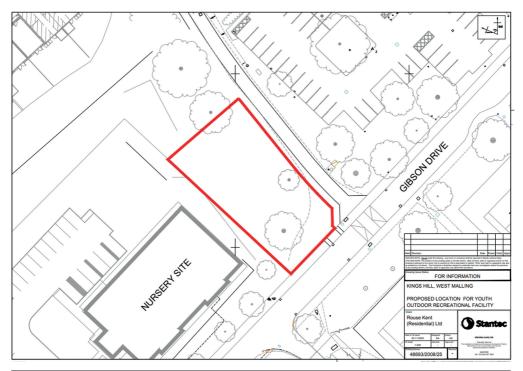

## Location

After careful consideration, a central location has been identified which would offer the most benefits in terms of accessibility and self-surveillance within Kings Hill. The Youth Outdoor Recreational Facility will be positioned on the vacant land on Gibson Drive, between the Community Centre car park and the Kings Hill Day Nursery.