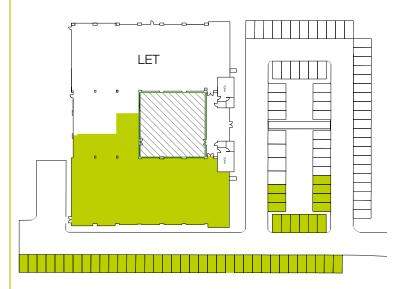

#### **Ground Floor**

(for indicative purposes)

#### Floor Area (IPMS3)

|              | sq ft | sq m | parking spaces |  |
|--------------|-------|------|----------------|--|
| Ground floor | 9,688 | 900  | 49             |  |