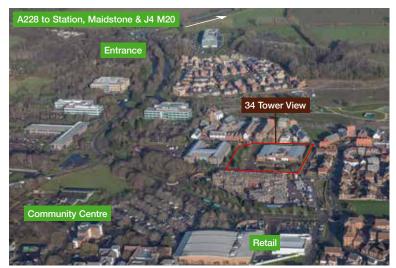

#### Location

Kings Hill is 2 miles from Junction 4 of the M20 which leads to the M26/M25 and from there to Heathrow, Gatwick, Stansted and City airports. Ebbsfleet International is just 25 minutes by road. Free parking, plus car share scheme and shuttle bus link to West Malling for Kings Hill railway station, with services into London, are welcomed by visitors and staff alike.

## **Description**

34 Tower View is a single storey building designed around a landscaped courtyard area. The building is situated close to Kings Hill's amenities in Liberty Square.