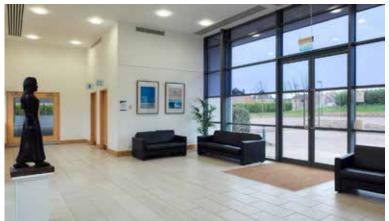

## **Description**

34 Tower View is a single storey building designed around a landscaped courtyard area. The building is situated close to Kings Hill's amenities in Liberty Square.

### **Specification**

- > Air conditioning.
- Quality communal entrance lobby.
- Carpeted raised floors.
- Suspended ceiling with recessed lighting.
- Conventional WCs.
- > EPC-B31.