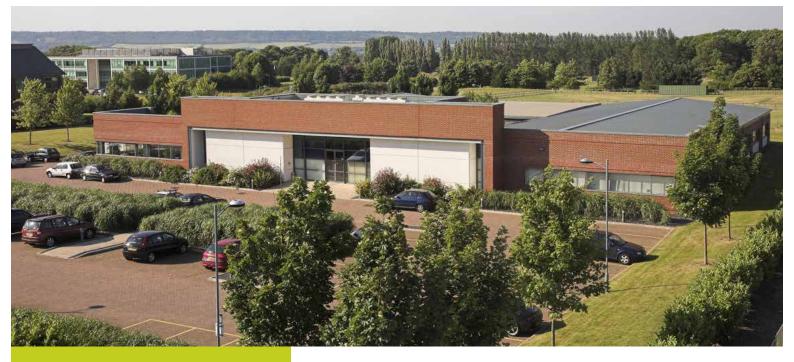

## **Description**

34 Tower View is a single storey building designed around a landscaped courtyard area. The building is situated close to Kings Hill's amenities in Liberty Square.