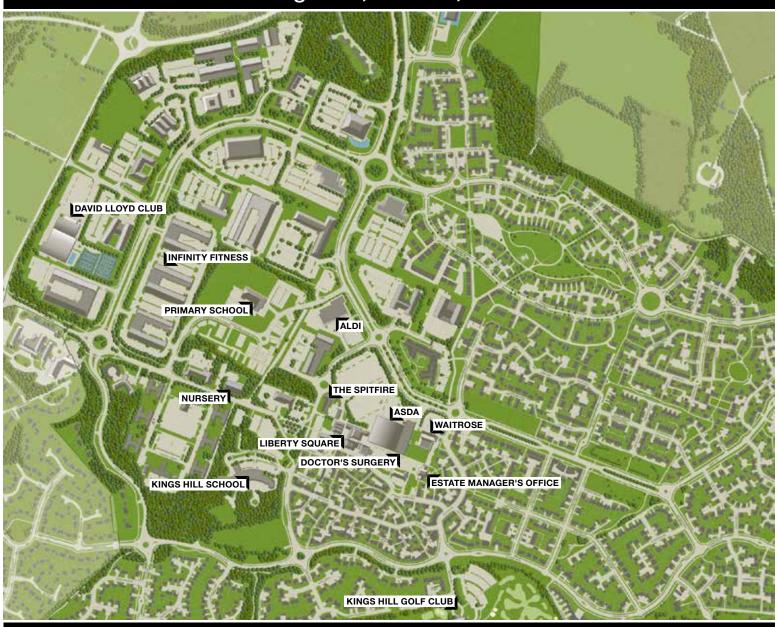

# Kings Hill Amenities

Kings Hill, J4 M20, Kent

# **Liberty Square**

Stone Hairdressers

Kings Hill Shoe Repairs

Kings Hill Vets

Kings Hill Opticians

Kings Hill Dental Practice

**Dominoes** 

Humphreys Fish and Chips

With c9,000 people living in Kings Hill, business occupiers benefit from a doorstep pool of labour. Employees enjoy the village centre shops, pub, restaurants, day nurseries, golf course, cricket ground, sports park and David Lloyd fitness centre.

## **Description**

34 Tower View is a single storey building designed around a landscaped courtyard area. The building is situated close to Kings Hill's amenities in Liberty Square.