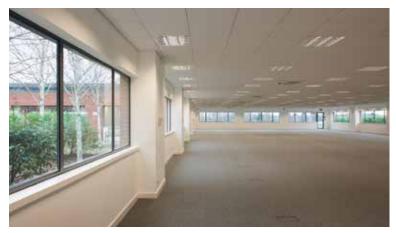

## **Description**

34 Tower View is a single storey building designed around a landscaped courtyard area. The building is situated close to Kings Hill's amenities in Liberty Square.

### **Specification**

- > Air conditioning.
- Quality communal entrance lobby.
- Carpeted raised floors.
- Suspended ceiling with recessed lighting.
- Conventional WCs.
- > EPC-B31.