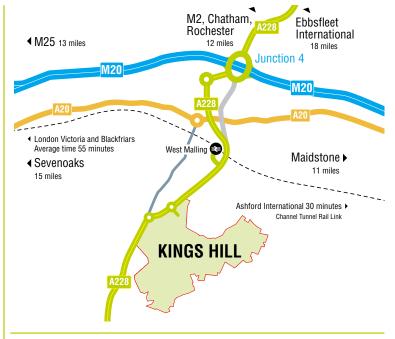

#### Location

Kings Hill is 2 miles from Junction 4 of the M20 which leads to the M26/M25 and from there to Heathrow, Gatwick, Stansted and City airports. Ebbsfleet International is just 25 minutes by road. Free parking, plus car share scheme and shuttle bus link to West Malling for Kings Hill railway station, with services into London, are welcomed by visitors and staff alike.